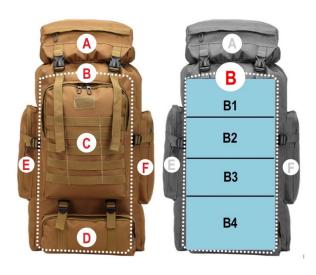

understanding. We then built 72-hour kits that incorporate most of the combined list. Weight ... Size ... Cost ... and Functionality all played a part as we worked to develop the final product. One additional concern we addressed was shelf-life (SL) of perishable components. Careful effort was used in selecting items such as: 30 year SL Mountain House Adventure Meals (best in the business); 50 year and 30 year SL water; 20 Year SL batteries; 15 Year SL cooking fuel and more. After having acquired many of the commercially available kits, we were discouraged by how messy and unorg-